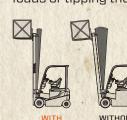

### **ACTIVE MAST FUNCTION CONTROL**

Decreases the chance of spilling unsecured loads or tipping the forklift backward.

Toyota forklifts rank number one in safety for two good reasons: safety features are built into them, and Toyota 360 Support ensures safety stays built into them.